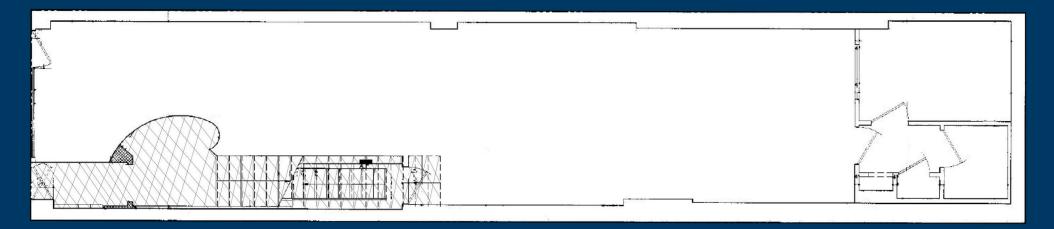

## 143 East 57th Street

BETWEEN LEXINGTON & 3RD AVENUE MIDTOWN EAST

FLOOR PLANS:

GROUND FLOOR: 1,300 SF

CONTACT OUR BROKERS FOR MORE INFORMATION: