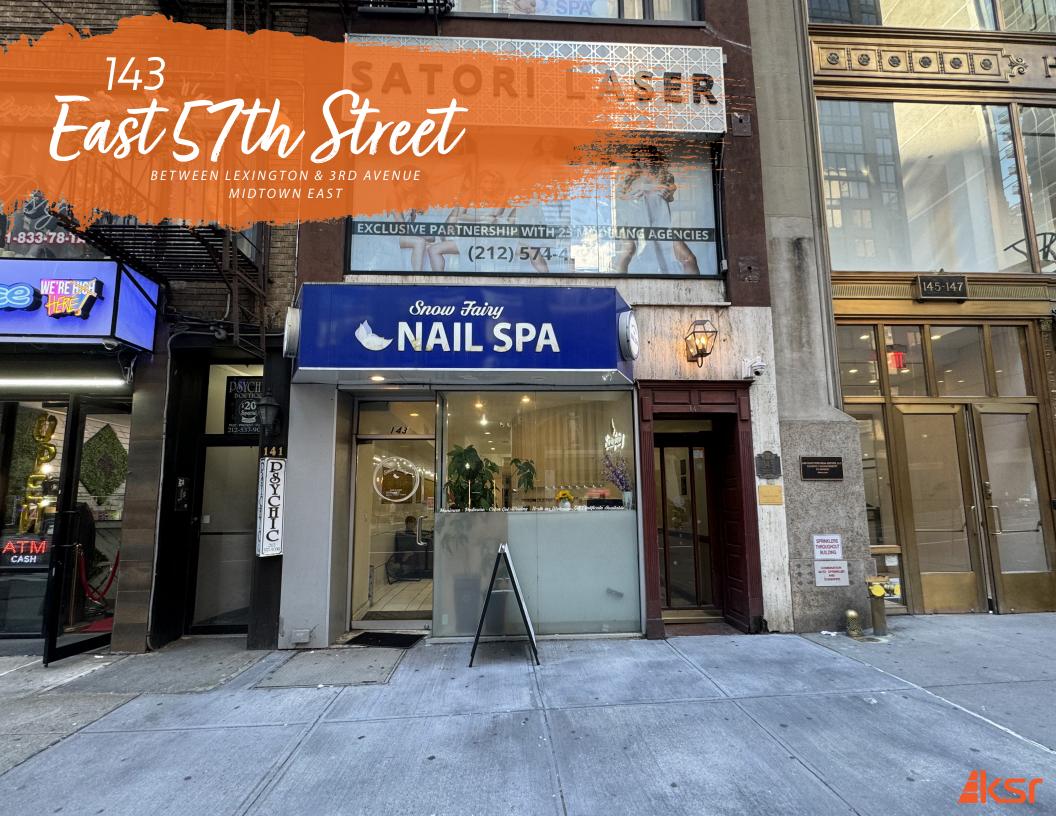

# Tast 57th Street

BETWEEN LEXINGTON & 3RD AVENUE MIDTOWN EAST

Size: 1,300 SF Ground Floor

700 SF Basement

Frontage: 15'

Ceiling Height: 9'

Possession: Immediate

Transportation: 4 5 6

### **Property Highlights:**

- All uses considered
- Former nail salon space
- High foot traffic area in busy Midtown East neighborhood